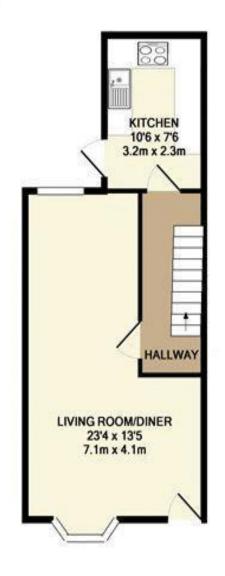

GROUND FLOOR APPROX: FLOOR AREA 379 SQ.FT. (35.2 SQ.M.) 1ST FLOOR APPROX: FLOOR AREA 381 SQ.FT. (35.4 SQ.M.)

TOTAL APPROX. FLOOR AREA 760 SQ.FT. (70.6 SQ.M.)
Made with Metropix 02013

We have not tested any apparatus, equipment, fixtures and fittings or services and so cannot verify that they are connected, in working order or fit for the purpose. Neither have we had sight of the legal documents to verify the Freehold or Leasehold status of any property; or sight of any consents, including Planning Permissions, building Regulations and Breaches of Covenants that may be required for alterations to the property. A buyer is advised to obtain verification from their Solicitor and/or Surveyor. Items shown in photographs are NOT included unless specifically mentioned within the Sales Particulars. Any floor plans on these details are not drawn to scale and are intended for guidance only