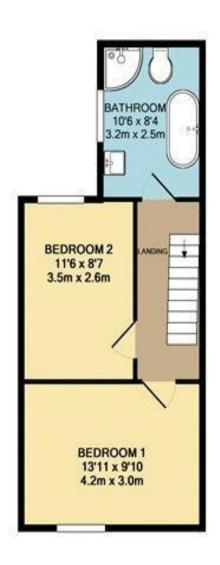

GROUND FLOOR APPROX: FLOOR AREA 379 SQ.FT. (35.2 SQ.M.) 1ST FLOOR APPROX: FLOOR AREA 381 SQ.FT. (35.4 SQ.M.)

TOTAL APPROX. FLOOR AREA 760 SQ.FT. (70.6 SQ.M.)
Made with Metropix 02013

We have not tested any apparatus, equipment, fixtures and fittings or services and so cannot verify that they are connected, in working order or fit for the purpose. Neither have we had sight of the legal documents to verify the Freehold or Leasehold status of any property; or sight of any consents, including Planning Permissions, building Regulations and Breaches of Covenants that may be required for alterations to the property. A buyer is advised to obtain verification from their Solicitor and/or Surveyor. Items shown in photographs are NOT included unless specifically mentioned within the Sales Particulars. Any floor plans on these details are not drawn to scale and are intended for guidance only