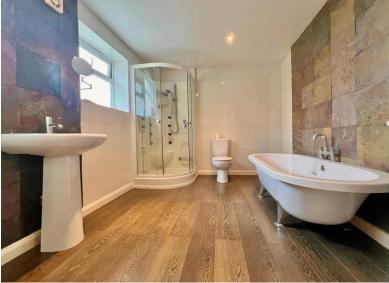

The modern fitted kitchen has lots of worktop space for preparing food and plenty of wall and base units for storage. This kitchen even comes with an integral cooker and hob! Upstairs there are 2 bedrooms and a STUNNING bathroom suite a bathroom which has been designed with the 'IT' factor in mind, it has it all! There's a roll top bath, a separate shower with multiple shower heads and the most attractive wall tiling which really sets it off.