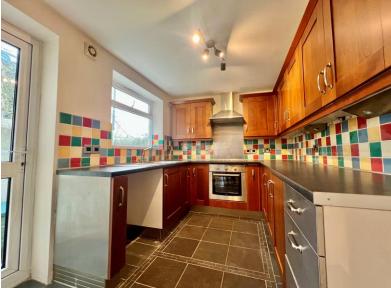

The modern fitted kitchen has lots of worktop space for preparing food and plenty of wall and base units for storage. This kitchen even comes with an integral cooker and hob! Upstairs there are 2 bedrooms and a STUNNING bathroom suite a bathroom which has been designed with the 'IT' factor in mind, it has it all! There's a roll top bath, a separate shower with multiple shower heads and the most attractive wall tiling which really sets it off.