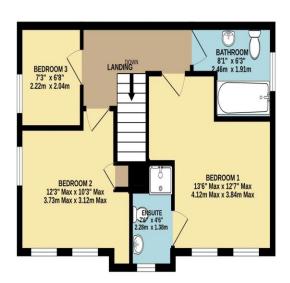

Off the first floor landing there are three lovely bedrooms and a family bathroom. The main bedroom has an ensuite shower room. The property comes with gas central heating and upvc double glazing. The rear garden is mostly laid to lawn with a decked seating area. The property is situated in a great area close to some popukar schools, shops and facilities.

GROUND FLOOR 458 sq.ft. (42.6 sq.m.) approx.

1ST FLOOR 444 sq.ft. (41.3 sq.m.) approx.

TOTAL FLOOR AREA : 902 sq.ft. (83.8 sq.m.) approx.  $\label{eq:made_made} \mbox{Made with Metropix @2025}$ 

We have not tested any apparatus, equipment, fixtures and fittings or services and so cannot verify that they are connected, in working order or fit for the purpose. Neither have we had sight of the legal documents to verify the Freehold or Leasehold status of any property; or sight of any consents, including Planning Permissions, building Regulations and Breaches of Covenants that may be required for alterations to the property. A buyer is advised to obtain verification from their Solicitor and/or Surveyor. Items shown in photographs are NOT included unless specifically mentioned within the Sales Particulars. Any floor plans on these details are not drawn to scale and are intended for guidance only