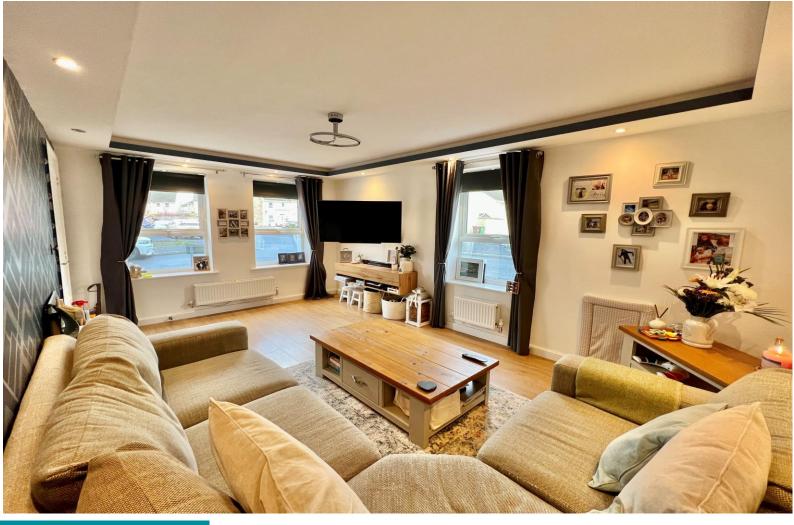

## Description

Located in this well established and popuar residential area on this exclusive development built approx. 11 years ago is this stylish and contemporary family home that is just attached to the coach house to the rear! Off the entrance hallway you have a gorgeous light and bright living room with windows on two sides. There is a separate dining room that opens into the garden whilst also opening into the kitchen creating a fabulous open family space. The kitchen is fitted with a stylish range of units that includes a fitted oven, hob and dish washer. To complete the accommodation on the ground floor there is a W/C.