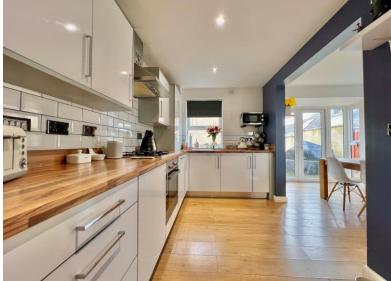

## Description

Located in this well established and popuar residential area on this exclusive development built approx. 11 years ago is this stylish and contemporary family home that is just attached to the coach house to the rear! Off the entrance hallway you have a gorgeous light and bright living room with windows on two sides. There is a separate dining room that opens into the garden whilst also opening into the kitchen creating a fabulous open family space. The kitchen is fitted with a stylish range of units that includes a fitted oven, hob and dish washer. To complete the accommodation on the ground floor there is a W/C.