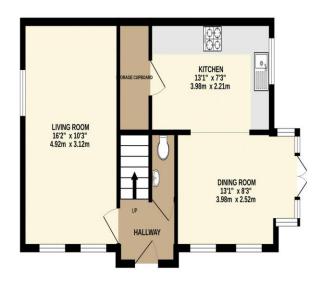

## Description

Located in this well established and popuar residential area on this exclusive development built approx. 11 years ago is this stylish and contemporary family home that is just attached to the coach house to the rear! Off the entrance hallway you have a gorgeous light and bright living room with windows on two sides. There is a separate dining room that opens into the garden whilst also opening into the kitchen creating a fabulous open family space. The kitchen is fitted with a stylish range of units that includes a fitted oven, hob and dish washer. To complete the accommodation on the ground floor there is a W/C.

GROUND FLOOR 458 sq.ft. (42.6 sq.m.) approx.

1ST FLOOR 444 sq.ft. (41.3 sq.m.) approx.

TOTAL FLOOR AREA : 902 sq.ft. (83.8 sq.m.) approx.  $\label{eq:made_made} \mbox{Made with Metropix @2025}$ 

We have not tested any apparatus, equipment, fixtures and fittings or services and so cannot verify that they are connected, in working order or fit for the purpose. Neither have we had sight of the legal documents to verify the Freehold or Leasehold status of any property; or sight of any consents, including Planning Permissions, building Regulations and Breaches of Covenants that may be required for alterations to the property. A buyer is advised to obtain verification from their Solicitor and/or Surveyor. Items shown in photographs are NOT included unless specifically mentioned within the Sales Particulars. Any floor plans on these details are not drawn to scale and are intended for guidance only