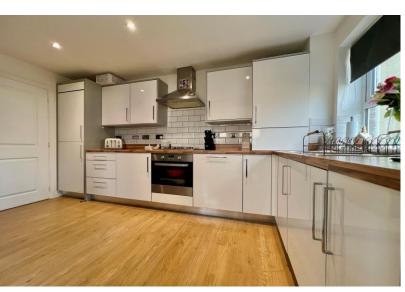

## Description

Located in this well established and popuar residential area on this exclusive development built approx. 11 years ago is this stylish and contemporary family home that is just attached to the coach house to the rear! Off the entrance hallway you have a gorgeous light and bright living room with windows on two sides. There is a separate dining room that opens into the garden whilst also opening into the kitchen creating a fabulous open family space. The kitchen is fitted with a stylish range of units that includes a fitted oven, hob and dish washer. To complete the accommodation on the ground floor there is a W/C.