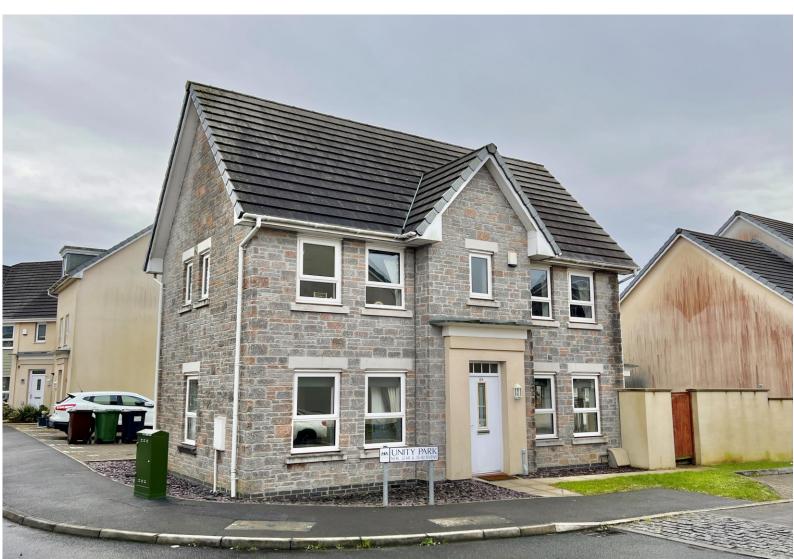

## **94 Unity Park** Efford, Plymouth, PL3 6PN

Guide Price £290,000-£300,000

## Description

Located in this well established and popuar residential area on this exclusive development built approx. 11 years ago is this stylish and contemporary family home that is just attached to the coach house to the rear! Off the entrance hallway you have a gorgeous light and bright living room with windows on two sides. There is a separate dining room that opens into the garden whilst also opening into the kitchen creating a fabulous open family space. The kitchen is fitted with a stylish range of units that includes a fitted oven, hob and dish washer. To complete the accommodation on the ground floor there is a W/C.