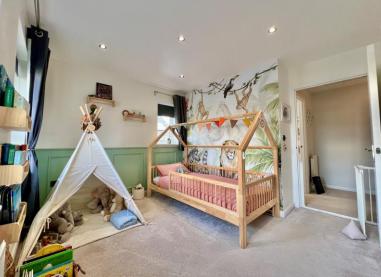

Off the first floor landing there are three lovely bedrooms and a family bathroom. The main bedroom has an ensuite shower room. The property comes with gas central heating and upvc double glazing. The rear garden is mostly laid to lawn with a decked seating area. The property is situated in a great area close to some popukar schools, shops and facilities.