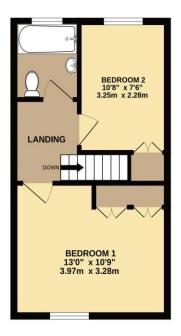

## In Brief

Simply stunning, filled with character this Two bedroom Mid terraced property.

Reception Rooms Two reception rooms

**Bedrooms** Two double bedrooms

Heating Gas central heating Parking On street

## **Description**

Mid-terraced stunning property in the popular Stoke location. Character in abundance and would be a fantastic first-time property.

Having Two reception rooms a modern fitted Kitchen and a utility area on the ground floor. With Two double bedrooms and a family bathroom on the first floor, this is undoubtedly a well-presented sumptuous property.

GROUND FLOOR 444 sq.ft. (41.2 sq.m.) approx. 1ST FLOOR 310 sq.ft. (28.8 sq.m.) approx.

TOTAL FLOOR AREA: 754 sq.ft. (70.1 sq.m.) approx.

Made with Metropix ©2025

We have not tested any apparatus, equipment, fixtures and fittings or services and so cannot verify that they are connected, in working order or fit for the purpose. Neither have we had sight of the legal documents to verify the Freehold or Leasehold status of any property; or sight of any consents, including Planning Permissions, building Regulations and Breaches of Covenants that may be required for alterations to the property. A buyer is advised to obtain verification from their Solicitor and/or Surveyor. Items shown in photographs are NOT included unless specifically mentioned within the Sales Particulars. Any floor plans on these details are not drawn to scale and are intended for guidance only