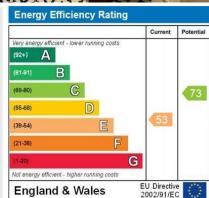

Your home may be repossessed if you do not keep up repayments on your mortgage.

WWW.EPC4U.COM