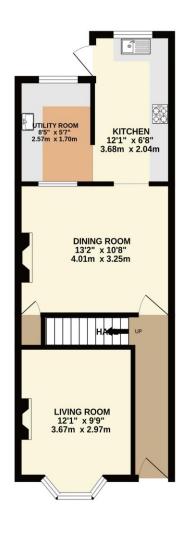

## In Brief

Simply stunning, filled with character this Two bedroom Mid terraced property.

Reception Rooms Two reception rooms

**Bedrooms** Two double bedrooms

Heating Gas central heating Parking On street

## **Description**

Mid-terraced stunning property in the popular Stoke location. Character in abundance and would be a fantastic first-time property.

Having Two reception rooms a modern fitted Kitchen and a utility area on the ground floor. With Two double bedrooms and a family bathroom on the first floor, this is undoubtedly a well-presented sumptuous property.

GROUND FLOOR 444 sq.ft. (41.2 sq.m.) approx. 1ST FLOOR 310 sq.ft. (28.8 sq.m.) approx.

TOTAL FLOOR AREA: 754 sq.ft. (70.1 sq.m.) approx.

Made with Metropix ©2025

We have not tested any apparatus, equipment, fixtures and fittings or services and so cannot verify that they are connected, in working order or fit for the purpose. Neither have we had sight of the legal documents to verify the Freehold or Leasehold status of any property; or sight of any consents, including Planning Permissions, building Regulations and Breaches of Covenants that may be required for alterations to the property. A buyer is advised to obtain verification from their Solicitor and/or Surveyor. Items shown in photographs are NOT included unless specifically mentioned within the Sales Particulars. Any floor plans on these details are not drawn to scale and are intended for guidance only