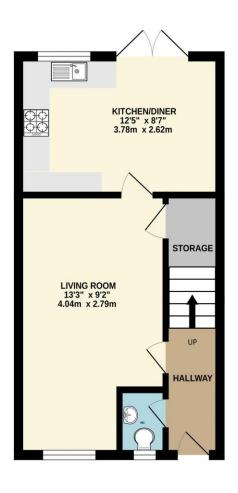

GROUND FLOOR 300 sq.ft. (27.9 sq.m.) approx. 1ST FLOOR 300 sq.ft. (27.9 sq.m.) approx.

TOTAL FLOOR AREA : 601 sq.ft. (55.8 sq.m.) approx.

Made with Metropix ©2025