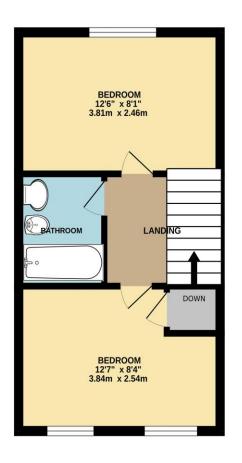

The property briefly comprises on the ground floor a spacious living room that leads direct to the kitchen / dining area also there is cloakroom on the ground floor.

To the first floor the there is Two double bedrooms and a family bathroom.

GROUND FLOOR 300 sq.ft. (27.9 sq.m.) approx. 1ST FLOOR 300 sq.ft. (27.9 sq.m.) approx.

TOTAL FLOOR AREA : 601 sq.ft. (55.8 sq.m.) approx.

Made with Metropix ©2025