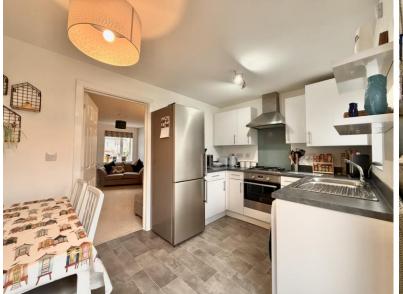

The property briefly comprises on the ground floor a spacious living room that leads direct to the kitchen / dining area also there is cloakroom on the ground floor.

To the first floor the there is Two double bedrooms and a family bathroom.