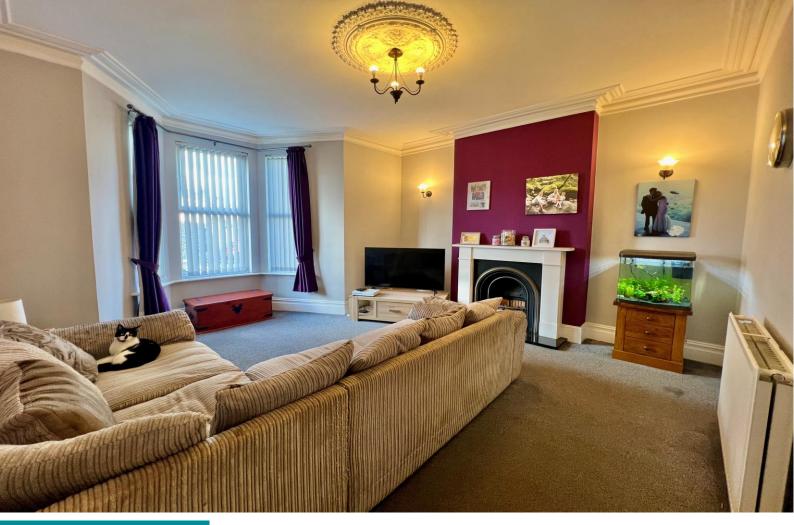

### **Description**

Located in this great central position is this lovely and spacious 4 bedroomed terraced family home.

Off the entrance hallway you have a lovely large living room which has a period style fireplace as a focal point. There is a separate dining room. To the rear of the property is the large kitchen which has been well fitted with a good range of modern style units with some original display cupboards to the chimney breast recesses. Beyong the kitchen there is a utility room and a downstairs shower room/wet room. Off the first floor landing to the rear you have a lovely modern bathroom that has a stylish mixer shower over the bath. there is a double bedroom to the rear of the tenament.