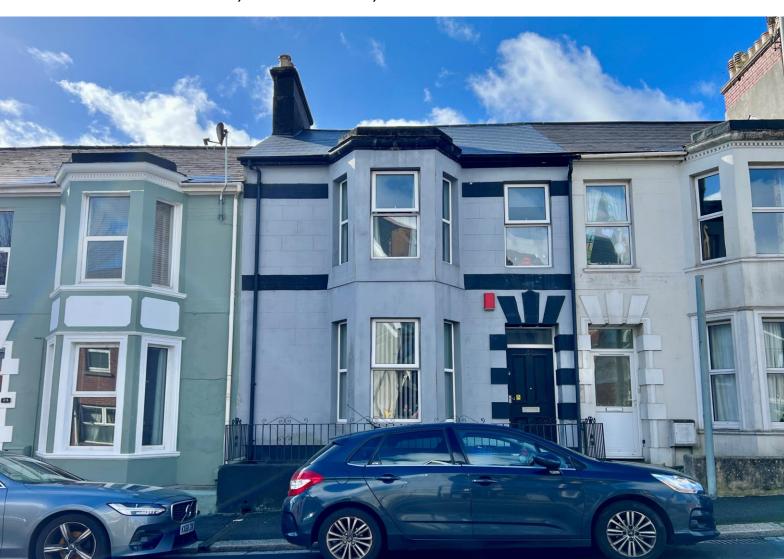

## 22 Elliott Road

Prince Rock, Plymouth, PL4 9NJ

Guide Price £220,000 - £230,000

#### A fabulous 4 bedroomed terraced family home with enclosed sunny courtyard

**Reception Rooms** Large living room & separate dining room

**Bedrooms** 4 good sized bedrooms

Heating Gas central heating Parking On street parking - restrictions

### **Description**

Located in this great central position is this lovely and spacious 4 bedroomed terraced family home.

Off the entrance hallway you have a lovely large living room which has a period style fireplace as a focal point. There is a separate dining room. To the rear of the property is the large kitchen which has been well fitted with a good range of modern style units with some original display cupboards to the chimney breast recesses. Beyong the kitchen there is a utility room and a downstairs shower room/wet room. Off the first floor landing to the rear you have a lovely modern bathroom that has a stylish mixer shower over the bath. there is a double bedroom to the rear of the tenament.

Off the main landing there are two further double bedrooms plus a good 4th bedroom. The property comes with gas central heating and upvc double glazing.

Outside to the rear there is a lovely sunny courtyard garden that is nicely walled in with a pedestrian gate into the service lane. This really is a fabulous property and so close to the city center. Parking is via a permit to the front.