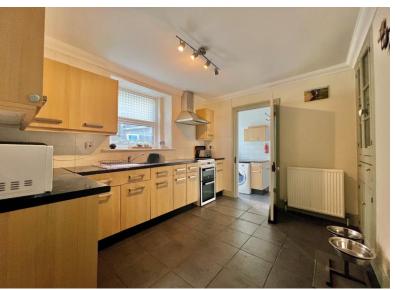

### **Description**

Located in this great central position is this lovely and spacious 4 bedroomed terraced family home.

Off the entrance hallway you have a lovely large living room which has a period style fireplace as a focal point. There is a separate dining room. To the rear of the property is the large kitchen which has been well fitted with a good range of modern style units with some original display cupboards to the chimney breast recesses. Beyong the kitchen there is a utility room and a downstairs shower room/wet room. Off the first floor landing to the rear you have a lovely modern bathroom that has a stylish mixer shower over the bath. there is a double bedroom to the rear of the tenament.