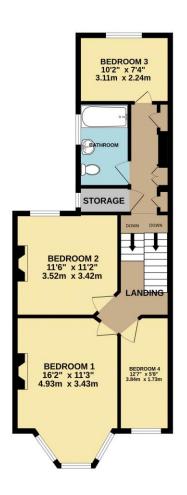

### **Description**

Located in this great central position is this lovely and spacious 4 bedroomed terraced family home.

Off the entrance hallway you have a lovely large living room which has a period style fireplace as a focal point. There is a separate dining room. To the rear of the property is the large kitchen which has been well fitted with a good range of modern style units with some original display cupboards to the chimney breast recesses. Beyong the kitchen there is a utility room and a downstairs shower room/wet room. Off the first floor landing to the rear you have a lovely modern bathroom that has a stylish mixer shower over the bath. there is a double bedroom to the rear of the tenament.

Off the main landing there are two further double bedrooms plus a good 4th bedroom. The property comes with gas central heating and upvc double glazing.

Outside to the rear there is a lovely sunny courtyard garden that is nicely walled in with a pedestrian gate into the service lane. This really is a fabulous property and so close to the city center. Parking is via a permit to the front.

GROUND FLOOR 644 sq.ft. (59.9 sq.m.) approx. 1ST FLOOR 617 sq.ft. (57.3 sq.m.) approx.

TOTAL FLOOR AREA: 1261 sq.ft. (117.2 sq.m.) approx.

Made with Metropix \$2025