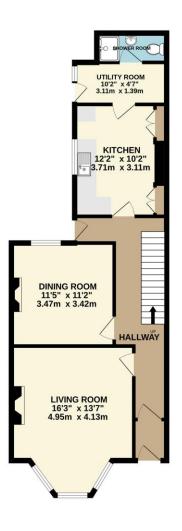

### **Description**

Located in this great central position is this lovely and spacious 4 bedroomed terraced family home.

Off the entrance hallway you have a lovely large living room which has a period style fireplace as a focal point. There is a separate dining room. To the rear of the property is the large kitchen which has been well fitted with a good range of modern style units with some original display cupboards to the chimney breast recesses. Beyong the kitchen there is a utility room and a downstairs shower room/wet room. Off the first floor landing to the rear you have a lovely modern bathroom that has a stylish mixer shower over the bath. there is a double bedroom to the rear of the tenament.

Off the main landing there are two further double bedrooms plus a good 4th bedroom. The property comes with gas central heating and upvc double glazing.

Outside to the rear there is a lovely sunny courtyard garden that is nicely walled in with a pedestrian gate into the service lane. This really is a fabulous property and so close to the city center. Parking is via a permit to the front.

GROUND FLOOR 644 sq.ft. (59.9 sq.m.) approx. 1ST FLOOR 617 sq.ft. (57.3 sq.m.) approx.

TOTAL FLOOR AREA: 1261 sq.ft. (117.2 sq.m.) approx.

Made with Metropix \$2025