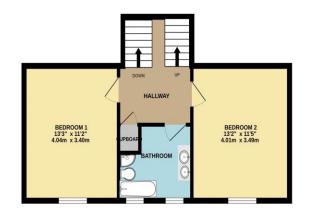

## **Description**

Stunning Duplex apartment located within the sought after location of Mannamead. This property is set over two levels giving generous space and well proportioned rooms.

The first level briefly comprises of 2 Double bedrooms and a modern contemporary bathroom, the landing then leads up a few stairs to the show stopping living / dining room that is flooded with light from the huge windows at the front elevation, and amazing views across the city. The modern kitchen compliments the apartment and then this leads on to the the main bedroom that benefits from an En-suite.