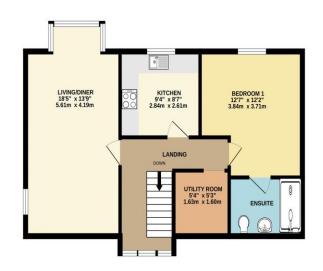

## **Description**

Stunning Duplex apartment located within the sought after location of Mannamead. This property is set over two levels giving generous space and well proportioned rooms.

The first level briefly comprises of 2 Double bedrooms and a modern contemporary bathroom, the landing then leads up a few stairs to the show stopping living / dining room that is flooded with light from the huge windows at the front elevation, and amazing views across the city. The modern kitchen compliments the apartment and then this leads on to the the main bedroom that benefits from an En-suite.

There is also a utility area that is a great addition to what already is the most imposing apartment.

Having also private parking to the rear of the property and being so central to Mutley plain parade of shops alongside easy access links to the A38 , this really is one not to be missed.