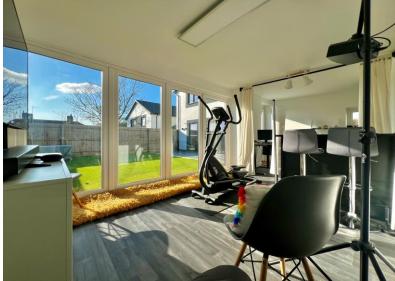

## **Description**

Set within this exclusive developement is this fabulous detached home, a perfect residence for a family due to its size and layout. The accommodation comprises on the ground floor; entrance hallway which provides access to storage and a cloakroom/WC. The living area is open plan with a modern kitchen design including integrated oven, hob and hood and dishwasher finished with contemporary worktops with matching up stand, this then flows into a dining room and living room which will offer a lovely light and airy space due to the French doors with windows either side. On the first floor there are four bedrooms with master ensuite shower room and an additional family bathroom. The ensuite and bathroom with have modern sanitary ware and beautifully tiled. Externally you have access to the garage ( 20'3 x 10'1 with electric car charging point ) enclosed rear garden and front garden area and driveway. The rear garden is beautifully laid with large slate paving slabs plus artificial grass lawn. The property has a fabulous garden room measuring 20'3 x 9'4 ) which the current owners have created, this is such a great addition to the house and garden offering all sorts of possabilities including a home office / study. The property is well positioned close to some good schooling and shoops and other facilities.