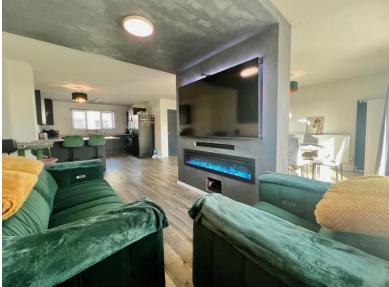

## In Brief

Lilford Gardens, Plymouth. A fabulous luxury 4 bed detached family home with useful garden room / office. Sunny garden

**Reception Rooms** Fabulous large living room / dining room open with kitchen.

## **Description**

Set within this exclusive developement is this fabulous detached home, a perfect residence for a family due to its size and layout. The accommodation comprises on the ground floor; entrance hallway which provides access to storage and a cloakroom/WC. The living area is open plan with a modern kitchen design including integrated oven, hob and hood and dishwasher finished with contemporary worktops with matching up stand, this then flows into a dining room and living room which will offer a lovely light and airy space due to the French doors with windows either side. On the first floor there are four bedrooms with master ensuite shower room and an additional family bathroom. The ensuite and bathroom with have modern sanitary ware and beautifully tiled. Externally you have access to the garage ( 20'3 x 10'1 with electric car charging point ) enclosed rear garden and front garden area and driveway. The rear garden is beautifully laid with large slate paving slabs plus artificial grass lawn. The property has a fabulous garden room measuring 20'3 x 9'4 ) which the current owners have created, this is such a great addition to the house and garden offering all sorts of possabilities including a home office / study. The property is well positioned close to some good schooling and shoops and other facilities.