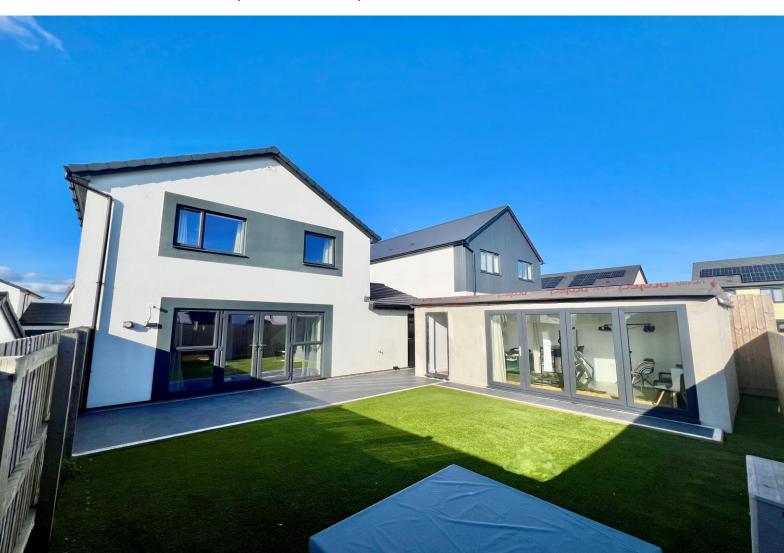

## **Description**

Set within this exclusive developement is this fabulous detached home, a perfect residence for a family due to its size and layout. The accommodation comprises on the ground floor; entrance hallway which provides access to storage and a cloakroom/WC. The living area is open plan with a modern kitchen design including integrated oven, hob and hood and dishwasher finished with contemporary worktops with matching up stand, this then flows into a dining room and living room which will offer a lovely light and airy space due to the French doors with windows either side. On the first floor there are four bedrooms with master ensuite shower room and an additional family bathroom. The ensuite and bathroom with have modern sanitary ware and beautifully tiled. Externally you have access to the garage ( 20'3 x 10'1 with electric car charging point ) enclosed rear garden and front garden area and driveway. The rear garden is beautifully laid with large slate paving slabs plus artificial grass lawn. The property has a fabulous garden room measuring 20'3 x 9'4 ) which the current owners have created, this is such a great addition to the house and garden offering all sorts of possabilities including a home office / study. The property is well positioned close to some good schooling and shoops and other facilities.