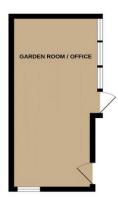

## **Description**

Set within this exclusive developement is this fabulous detached home, a perfect residence for a family due to its size and layout. The accommodation comprises on the ground floor; entrance hallway which provides access to storage and a cloakroom/WC. The living area is open plan with a modern kitchen design including integrated oven, hob and hood and dishwasher finished with contemporary worktops with matching up stand, this then flows into a dining room and living room which will offer a lovely light and airy space due to the French doors with windows either side. On the first floor there are four bedrooms with master ensuite shower room and an additional family bathroom. The ensuite and bathroom with have modern sanitary ware and beautifully tiled. Externally you have access to the garage ( 20'3 x 10'1 with electric car charging point ) enclosed rear garden and front garden area and driveway. The rear garden is beautifully laid with large slate paving slabs plus artificial grass lawn. The property has a fabulous garden room measuring 20'3 x 9'4 ) which the current owners have created, this is such a great addition to the house and garden offering all sorts of possabilities including a home office / study. The property is well positioned close to some good schooling and shoops and other facilities.