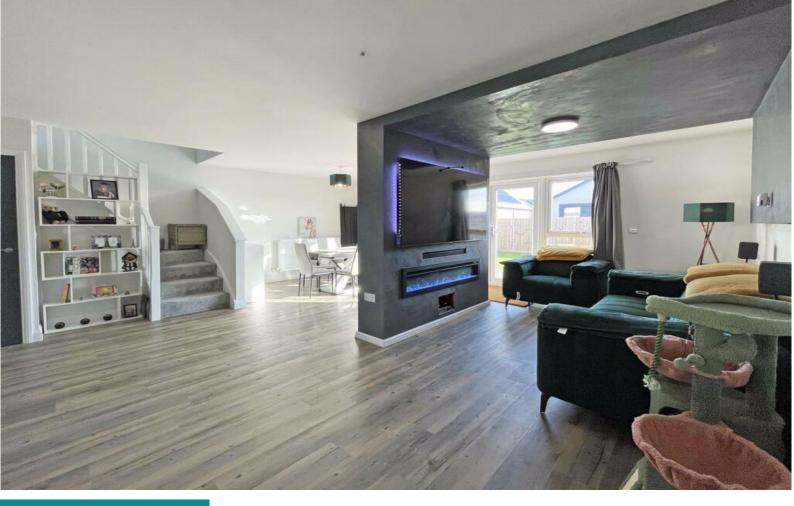

## In Brief

Lilford Gardens, Plymouth. A fabulous luxury 4 bed detached family home with useful garden room / office. Sunny garden

**Reception Rooms** Fabulous large living room / dining room open with kitchen.

## **Description**

Set within this exclusive developement is this fabulous detached home, a perfect residence for a family due to its size and layout. The accommodation comprises on the ground floor; entrance hallway which provides access to storage and a cloakroom/WC. The living area is open plan with a modern kitchen design including integrated oven, hob and hood and dishwasher finished with contemporary worktops with matching up stand, this then flows into a dining room and living room which will offer a lovely light and airy space due to the French doors with windows either side. On the first floor there are four bedrooms with master ensuite shower room and an additional family bathroom. The ensuite and bathroom with have modern sanitary ware and beautifully tiled. Externally you have access to the garage ( 20'3 x 10'1 with electric car charging point ) enclosed rear garden and front garden area and driveway. The rear garden is beautifully laid with large slate paving slabs plus artificial grass lawn. The property has a fabulous garden room measuring 20'3 x 9'4 ) which the current owners have created, this is such a great addition to the house and garden offering all sorts of possabilities including a home office / study. The property is well positioned close to some good schooling and shoops and other facilities.