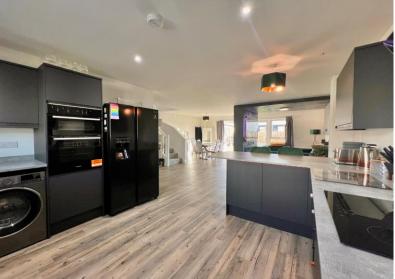

## **Description**

Set within this exclusive developement is this fabulous detached home, a perfect residence for a family due to its size and layout. The accommodation comprises on the ground floor; entrance hallway which provides access to storage and a cloakroom/WC. The living area is open plan with a modern kitchen design including integrated oven, hob and hood and dishwasher finished with contemporary worktops with matching up stand, this then flows into a dining room and living room which will offer a lovely light and airy space due to the French doors with windows either side. On the first floor there are four bedrooms with master ensuite shower room and an additional family bathroom. The ensuite and bathroom with have modern sanitary ware and beautifully tiled. Externally you have access to the garage ( 20'3 x 10'1 with electric car charging point ) enclosed rear garden and front garden area and driveway. The rear garden is beautifully laid with large slate paving slabs plus artificial grass lawn. The property has a fabulous garden room measuring 20'3 x 9'4 ) which the current owners have created, this is such a great addition to the house and garden offering all sorts of possabilities including a home office / study. The property is well positioned close to some good schooling and shoops and other facilities.