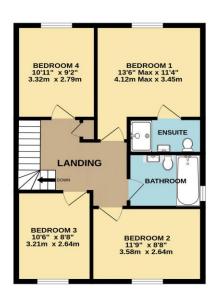

**Bedrooms** 4 bedrooms, + Ensuite

Heating Gas central heating Parking Driveway and large garage

**Area** 1553 Sq Ft 20'3 x 10'1

Tenure Freehold Council Tax D

## **Description**

Set within this exclusive developement is this fabulous detached home, a perfect residence for a family due to its size and layout. The accommodation comprises on the ground floor; entrance hallway which provides access to storage and a cloakroom/WC. The living area is open plan with a modern kitchen design including integrated oven, hob and hood and dishwasher finished with contemporary worktops with matching up stand, this then flows into a dining room and living room which will offer a lovely light and airy space due to the French doors with windows either side. On the first floor there are four bedrooms with master ensuite shower room and an additional family bathroom. The ensuite and bathroom with have modern sanitary ware and beautifully tiled. Externally you have access to the garage ( 20'3 x 10'1 with electric car charging point ) enclosed rear garden and front garden area and driveway. The rear garden is beautifully laid with large slate paving slabs plus artificial grass lawn. The property has a fabulous garden room measuring 20'3 x 9'4 ) which the current owners have created, this is such a great addition to the house and garden offering all sorts of possabilities including a home office / study. The property is well positioned close to some good schooling and shoops and other facilities.