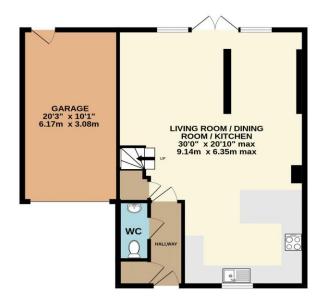

## **Description**

Set within this exclusive developement is this fabulous detached home, a perfect residence for a family due to its size and layout. The accommodation comprises on the ground floor; entrance hallway which provides access to storage and a cloakroom/WC. The living area is open plan with a modern kitchen design including integrated oven, hob and hood and dishwasher finished with contemporary worktops with matching up stand, this then flows into a dining room and living room which will offer a lovely light and airy space due to the French doors with windows either side. On the first floor there are four bedrooms with master ensuite shower room and an additional family bathroom. The ensuite and bathroom with have modern sanitary ware and beautifully tiled. Externally you have access to the garage ( 20'3 x 10'1 with electric car charging point ) enclosed rear garden and front garden area and driveway. The rear garden is beautifully laid with large slate paving slabs plus artificial grass lawn. The property has a fabulous garden room measuring 20'3 x 9'4 ) which the current owners have created, this is such a great addition to the house and garden offering all sorts of possabilities including a home office / study. The property is well positioned close to some good schooling and shoops and other facilities.