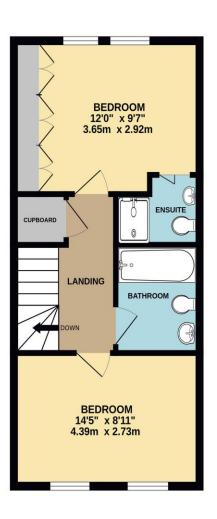

### **Description**

**Tenure** 

Situated in the popular Mount Wise development is this two double bedroom mid terrace property ideal for first time buyers or a buy to let investment. Mount Wise is situated close to Plymouth city centre, while also being in a convenient location close to the Royal William Yard with its variety of restaurants and bars or you can climb abroad the Cremyll Ferry which is a short ride to Mount Edgcumbe. The main front door lead into a hallway which has a door into the downstairs WC, while another door leads into the open plan living area/kitchen. The kitchen is fitted with a range of base units with work surfaces over, additional wall mounted units and integrated appliances including a mid-level oven and a dishwasher. From the kitchen area is the living area, which offers space for a dining table and your living area. From the living area double doors lead out to the rear garden. On the first floor there are two double bedrooms with the main bedroom having built in wardrobes and the benefit of an en suite, while also on the first floor is the main family bathroom which comprises of a WC, wash hand basin and a bath. Externally the property has a low maintenance garden consisting of patio with fencing to the sides and rear. This is a great property, perfectly located in this popular development. Call now for more details or to organise a viewing.

GROUND FLOOR 415 sq.ft. (38.5 sq.m.) approx.

1ST FLOOR 415 sq.ft. (38.5 sq.m.) approx.

TOTAL FLOOR AREA: 830 sq.ft. (77.1 sq.m.) approx.

Made with Metropix @2024