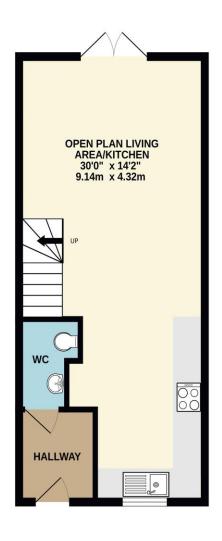

### **Description**

**Tenure** 

Situated in the popular Mount Wise development is this two double bedroom mid terrace property ideal for first time buyers or a buy to let investment. Mount Wise is situated close to Plymouth city centre, while also being in a convenient location close to the Royal William Yard with its variety of restaurants and bars or you can climb abroad the Cremyll Ferry which is a short ride to Mount Edgcumbe. The main front door lead into a hallway which has a door into the downstairs WC, while another door leads into the open plan living area/kitchen. The kitchen is fitted with a range of base units with work surfaces over, additional wall mounted units and integrated appliances including a mid-level oven and a dishwasher. From the kitchen area is the living area, which offers space for a dining table and your living area. From the living area double doors lead out to the rear garden. On the first floor there are two double bedrooms with the main bedroom having built in wardrobes and the benefit of an en suite, while also on the first floor is the main family bathroom which comprises of a WC, wash hand basin and a bath. Externally the property has a low maintenance garden consisting of patio with fencing to the sides and rear. This is a great property, perfectly located in this popular development. Call now for more details or to organise a viewing.

GROUND FLOOR 415 sq.ft. (38.5 sq.m.) approx.

1ST FLOOR 415 sq.ft. (38.5 sq.m.) approx.

TOTAL FLOOR AREA: 830 sq.ft. (77.1 sq.m.) approx.

Made with Metropix @2024