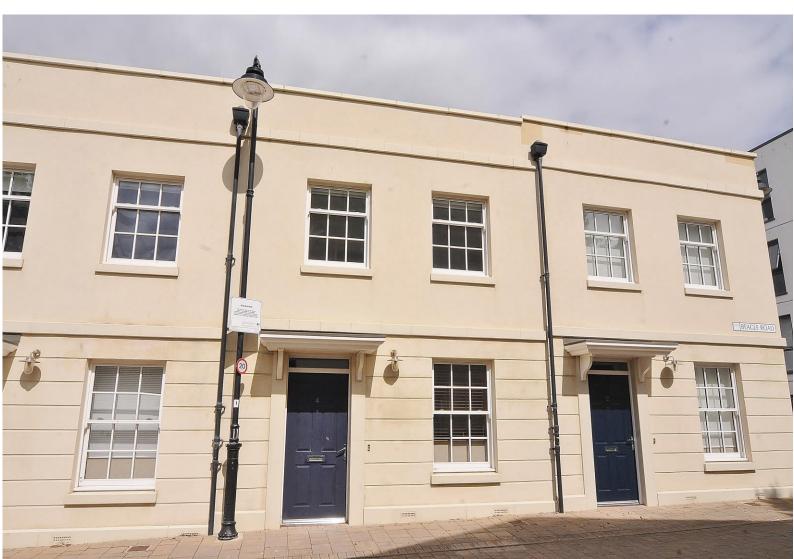

# **4 Beagle Road**Mount Wise, Plymouth, PL1 4GS £235,000

#### **Mid Terrace Property**

Reception Rooms Open Plan Living Area/Kitchen

Freehold

**Bedrooms** Two Double Bedrooms

Heating Gas Central Heating Parking On Street Parking

Area 830 Sqft Council Tax B

7.1.01 000 0q.v

### **Description**

**Tenure** 

Situated in the popular Mount Wise development is this two double bedroom mid terrace property ideal for first time buyers or a buy to let investment. Mount Wise is situated close to Plymouth city centre, while also being in a convenient location close to the Royal William Yard with its variety of restaurants and bars or you can climb abroad the Cremyll Ferry which is a short ride to Mount Edgcumbe. The main front door lead into a hallway which has a door into the downstairs WC, while another door leads into the open plan living area/kitchen. The kitchen is fitted with a range of base units with work surfaces over, additional wall mounted units and integrated appliances including a mid-level oven and a dishwasher. From the kitchen area is the living area, which offers space for a dining table and your living area. From the living area double doors lead out to the rear garden. On the first floor there are two double bedrooms with the main bedroom having built in wardrobes and the benefit of an en suite, while also on the first floor is the main family bathroom which comprises of a WC, wash hand basin and a bath. Externally the property has a low maintenance garden consisting of patio with fencing to the sides and rear. This is a great property, perfectly located in this popular development. Call now for more details or to organise a viewing.